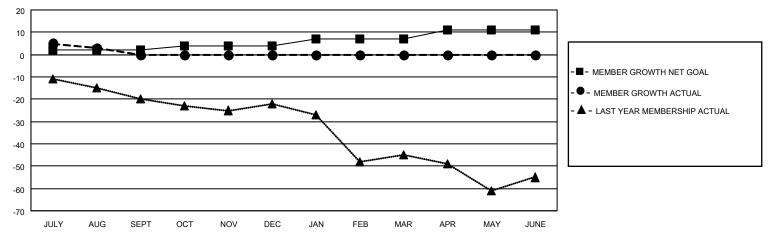

## District 14 B

| Results as | of. | 8/31 | /2021 |
|------------|-----|------|-------|
|            |     |      |       |

| Clubs                 |               |           |                       | Members       |                        |                         |                                                    |
|-----------------------|---------------|-----------|-----------------------|---------------|------------------------|-------------------------|----------------------------------------------------|
| RESULTS FOR 2021-2022 |               |           | RESULTS FOR 2021-2022 |               |                        |                         |                                                    |
| QUARTER               | NEW CLUB GOAL | NEW CLUBS | DROPPED CLUBS         | QUARTER MEMB  | BER GROWTH NET<br>GOAL | MEMBER GROWTH<br>ACTUAL | DROPPED<br>MEMBERS ACTUAL<br>(including transfers) |
| JULY/AUG/SEPT         | 0             | 0         | 0                     | JULY/AUG/SEPT | 2                      | 14                      | 10                                                 |
| OCT/NOV/DEC           | 0             | 0         | 0                     | OCT/NOV/DEC   | 2                      | 0                       | 0                                                  |
| JAN/FEB/MAR           | 0             | 0         | 0                     | JAN/FEB/MAR   | 3                      | 0                       | 0                                                  |
| APR/MAY/JUNE          | 1             | 0         | 0                     | APR/MAY/JUNE  | 4                      | 0                       | 0                                                  |

#### GOALS AND ACTUAL MEMBERS CUMULATIVE

| DROPPED CLUBS: 0 |    | 7 CLUBS OF 32 ADDED 1 OR<br>MORE NEW MEMBERS | GENDER DISTRIBUTION       |              |  |
|------------------|----|----------------------------------------------|---------------------------|--------------|--|
|                  |    | MORE NEW MEMBERS                             | MALE                      | 449 (62.71%) |  |
|                  |    |                                              | FEMALE                    | 267 (37.29%) |  |
| DROPPED MEMBERS  |    |                                              | NON BINARY                | 0 (0.00%)    |  |
|                  |    |                                              | PREFER NOT TO ANSWER      | 0 (0.00%)    |  |
| DECEASED         | 3  |                                              |                           | ,            |  |
| CLUB CANCELLED   | 0  | CLICK HERE FOR CUMULATIVE                    | TOTAL FAMILY UNIT MEMBERS | 94           |  |
| OTHER            | 7  | MEMBERSHIP DATA                              |                           |              |  |
| TOTAL            | 10 |                                              | FAMILY MEMBERS PAYING HAI | F DUES 47    |  |
|                  |    |                                              |                           |              |  |