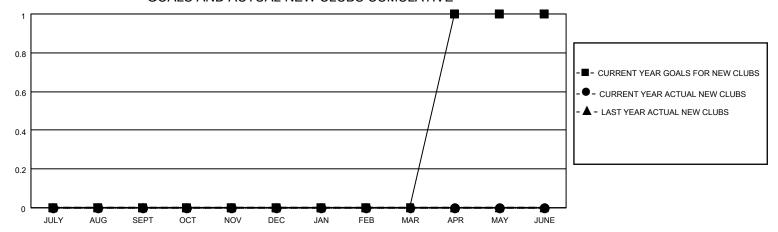

## District 14 B

| Results as | of. | 8/31 | /2021 |
|------------|-----|------|-------|
|            |     |      |       |

| Clubs                 |               |           |                       | Members       |                        |                         |                                                    |
|-----------------------|---------------|-----------|-----------------------|---------------|------------------------|-------------------------|----------------------------------------------------|
| RESULTS FOR 2021-2022 |               |           | RESULTS FOR 2021-2022 |               |                        |                         |                                                    |
| QUARTER               | NEW CLUB GOAL | NEW CLUBS | DROPPED CLUBS         | QUARTER MEMB  | BER GROWTH NET<br>GOAL | MEMBER GROWTH<br>ACTUAL | DROPPED<br>MEMBERS ACTUAL<br>(including transfers) |
| JULY/AUG/SEPT         | 0             | 0         | 0                     | JULY/AUG/SEPT | 2                      | 14                      | 10                                                 |
| OCT/NOV/DEC           | 0             | 0         | 0                     | OCT/NOV/DEC   | 2                      | 0                       | 0                                                  |
| JAN/FEB/MAR           | 0             | 0         | 0                     | JAN/FEB/MAR   | 3                      | 0                       | 0                                                  |
| APR/MAY/JUNE          | 1             | 0         | 0                     | APR/MAY/JUNE  | 4                      | 0                       | 0                                                  |

#### GOALS AND ACTUAL NEW CLUBS CUMULATIVE